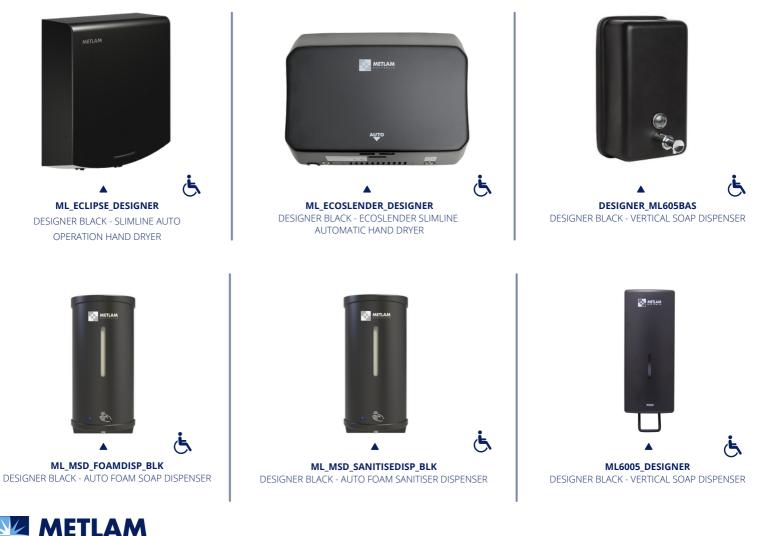

#### **Designer Black Range - Commercial Washroom Accessories**

#### Minimalism and Black continues as a key style trend in Commercial Washroom Design

Contemporary Styled Washrooms need Metlam Australia's Designer Black Range. Incorporating Toilet Partition Hardware, Hand Dryers and Washroom Accessories, the range delivers a sleek and elegant visual appeal that will elevate any washroom design.