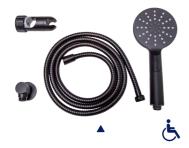

ML\_HSK\_DESIGNER DESIGNER BLACK - 32MM 3 FUNCTION GRAB RAIL SHOWER KIT

TT.

ML995\_CL\_DESIGNER DESIGNER BLACK - ACCESSIBLE FOLDING COMPACT LAMINATE SHOWER SEAT

DESIGNER STRAIGHT CURTAIN TRACK SYSTEM SCT\_1200MM\_DESIGNER - DESIGNER BLACK 1200MM MICRO SHOWER STRAIGHT CURTAIN TRACK SCT\_2000MM\_DESIGNER - DESIGNER BLACK 2000MM MICRO SHOWER STRAIGHT CURTAIN TRACK