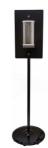

# **Designer Black Range**

DESIGNER\_2712 DESIGNER BLACK - BATHROOM SHELF & SOAP DISH

DESIGNER\_2704 DESIGNER BLACK - DOUBLE TOWEL RAIL

DESIGNER BLACK - HAT & COAT HOOK

ML\_HYGSTATION\_BLK\_BLK DESIGNER BLACK - HYGIENE STATION WITH BLACK STAND & HAND SANITISER DISPENSER

ML\_HYGSTATION\_BLK\_SS DESIGNER BLACK - HYGIENE STATION WITH BLACK STAND & HAND SANITISER DISPENSER

FRAMED MIRROR 450mm W x 1000mm H

DESIGNER BACKREST SERIES MLR119MKII\_DESIGNER - DESIGNER BLACK STRAIGHT RAIL PADDED BACKREST MLR119CMKII\_DESIGNER - DESIGNER BLACK CURVED RAIL PADDED BACKREST