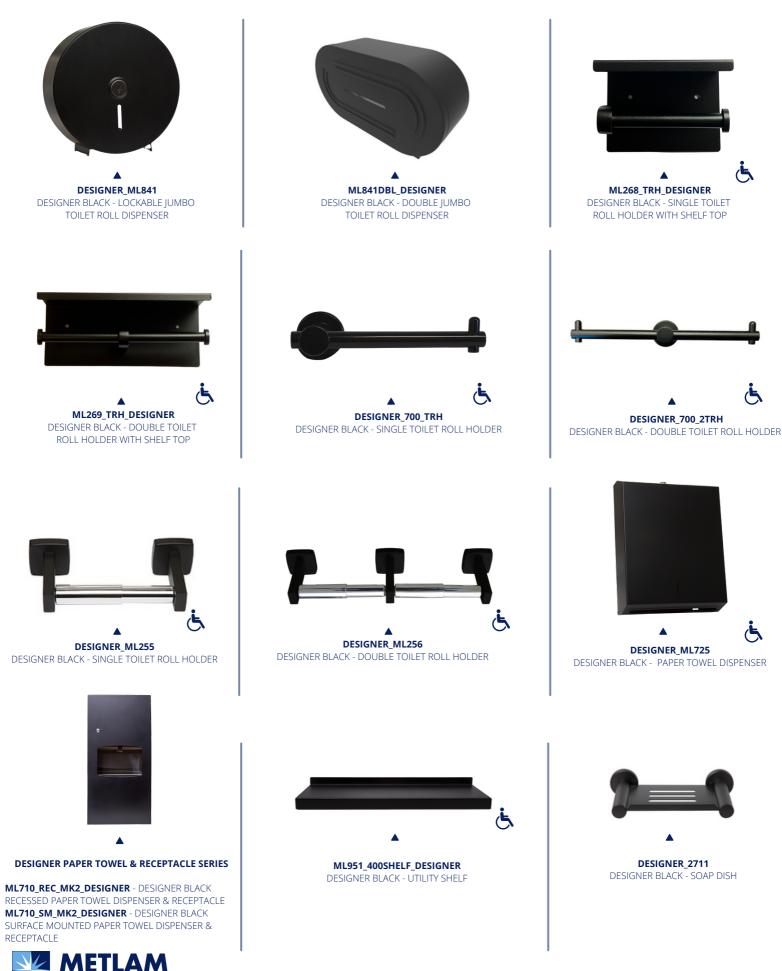

#### **Designer Black Range - Commercial Washroom Accessories**

#### Minimalism and Black continues as a key style trend in Commercial Washroom Design

Contemporary Styled Washrooms need Metlam Australia's Designer Black Range. Incorporating Toilet Partition Hardware, Hand Dryers and Washroom Accessories, the range delivers a sleek and elegant visual appeal that will elevate any washroom design.