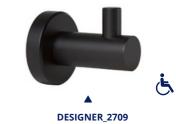

# **Designer Black Range**

DESIGNER\_2712 DESIGNER BLACK - BATHROOM SHELF & SOAP DISH

DESIGNER\_2704 DESIGNER BLACK - DOUBLE TOWEL RAIL

DESIGNER BLACK - HAT & COAT HOOK

ML\_HYGSTATION\_BLK\_BLK DESIGNER BLACK - HYGIENE STATION WITH BLACK STAND & HAND SANITISER DISPENSER