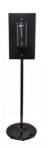

ML\_HYGSTATION\_BLK\_SS DESIGNER BLACK - HYGIENE STATION WITH BLACK STAND & HAND SANITISER DISPENSER

FRAMED MIRROR 450mm W x 1000mm H

DESIGNER BACKREST SERIES MLR119MKII\_DESIGNER - DESIGNER BLACK STRAIGHT RAIL PADDED BACKREST MLR119CMKII\_DESIGNER - DESIGNER BLACK CURVED RAIL PADDED BACKREST