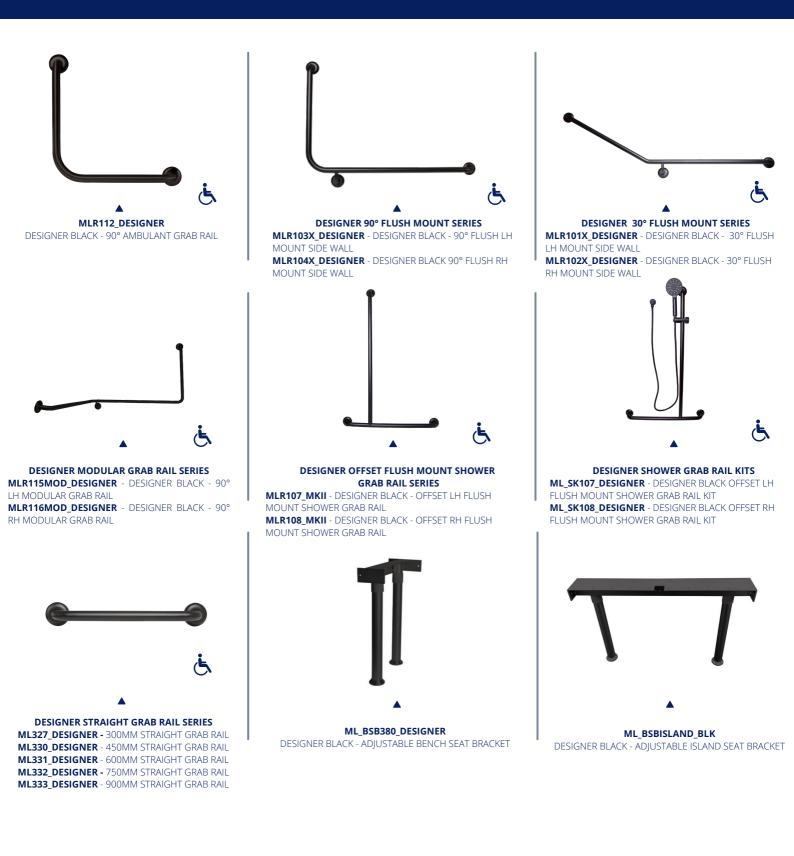

ON\_BLK\_BLK DESIGNER BLACK - HYGIENE STATION WITH BLACK STAND & HAND SANITISER DISPENSER



ML\_HYGSTATION\_BLK\_SS DESIGNER BLACK - HYGIENE STATION WITH BLACK STAND & HAND SANITISER DISPENSER



FRAMED MIRROR 450mm W x 1000mm H



DESIGNER BACKREST SERIES MLR119MKII\_DESIGNER - DESIGNER BLACK STRAIGHT RAIL PADDED BACKREST MLR119CMKII\_DESIGNER - DESIGNER BLACK CURVED RAIL PADDED BACKREST



ML\_HSK\_DESIGNER DESIGNER BLACK - 32MM 3 FUNCTION GRAB RAIL SHOWER KIT





TT.

ML995\_CL\_DESIGNER DESIGNER BLACK - ACCESSIBLE FOLDING COMPACT LAMINATE SHOWER SEAT



DESIGNER STRAIGHT CURTAIN TRACK SYSTEM SCT\_1200MM\_DESIGNER - DESIGNER BLACK 1200MM MICRO SHOWER STRAIGHT CURTAIN TRACK SCT\_2000MM\_DESIGNER - DESIGNER BLACK 2000MM MICRO SHOWER STRAIGHT CURTAIN TRACK

### **Designer Black Range**