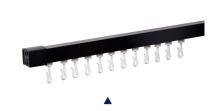

ML\_HSK\_DESIGNER DESIGNER BLACK - 32MM 3 FUNCTION GRAB RAIL SHOWER KIT

TT.

ML995\_CL\_DESIGNER DESIGNER BLACK - ACCESSIBLE FOLDING COMPACT LAMINATE SHOWER SEAT

DESIGNER STRAIGHT CURTAIN TRACK SYSTEM SCT\_1200MM\_DESIGNER - DESIGNER BLACK 1200MM MICRO SHOWER STRAIGHT CURTAIN TRACK SCT\_2000MM\_DESIGNER - DESIGNER BLACK 2000MM MICRO SHOWER STRAIGHT CURTAIN TRACK